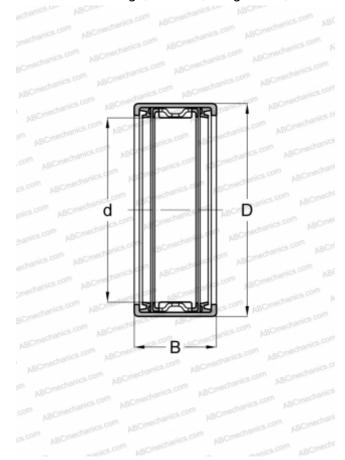

## **HK 4520.2RS SKF**

Drawn cup needle roller bearings

TYPE: Roller bearings, Needle, Single row, Drawn cup, With cage, lip seals on both side, metric

## **Technical specification**

RHNA 455220 2RS

| DIMENSIONS, MM               |                  |
|------------------------------|------------------|
| d                            | 45,000           |
| D                            | 52,000           |
| В                            | 20,000           |
| WEIGHT, KG                   | 0,054            |
| MANUFACTURER                 | SKF              |
| INTERCHANGE                  |                  |
| ABC                          | HK 4520 2RS      |
| FAG                          | HK 4520 2RS      |
| INA                          | HK 4520 2RS      |
| IKO                          | TLA 4520 UU      |
| TORRINGTON                   | <u>FJTT-4520</u> |
| CALCULATION DATA             |                  |
| Basic dynamic load rating, C | 20,500 kN        |
| Basic static load rating, Co | 43,000 kN        |
| Fatigue load limit, Pu       | 5,100 kN         |
| Limiting speed               | 4000 r/min       |
| REPLACES                     |                  |