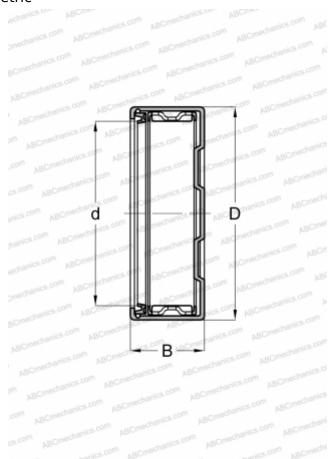

## **Technical specification**

| DIMENSIONS, MM               |            |
|------------------------------|------------|
| d                            | 14,000     |
| D                            | 20,000     |
| В                            | 14,000     |
| WEIGHT, KG                   | 0,013      |
| MANUFACTURER                 | SKF        |
| INTERCHANGE                  |            |
| ABC                          | BK 1414 RS |
| FAG                          | BK 1414 RS |
| INA                          | BK 1414 RS |
| CALCULATION DATA             |            |
| Basic dynamic load rating, C | 6,820 kN   |
| Basic static load rating, Co | 8,650 kN   |
| Fatigue load limit, Pu       | 0,980 kN   |
| Limiting speed               | 9500 r/min |
| REPLACES                     |            |
| RBNA 142014 RS               |            |