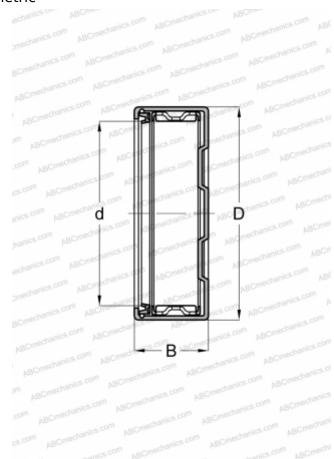

## **Technical specification**

| DIMENSIONS, MM               |            |
|------------------------------|------------|
| d                            | 16,000     |
| D                            | 22,000     |
| В                            | 14,000     |
| WEIGHT, KG                   | 0,015      |
| MANUFACTURER                 | SKF        |
| INTERCHANGE                  |            |
| ABC                          | BK 1614 RS |
| FAG                          | BK 1614 RS |
| INA                          | BK 1614 RS |
| CALCULATION DATA             |            |
| Basic dynamic load rating, C | 7,370 kN   |
| Basic static load rating, Co | 9,800 kN   |
| Fatigue load limit, Pu       | 1,120 kN   |
| Limiting speed               | 9000 r/min |
| REPLACES                     |            |
| RBNA 162214 RS               |            |