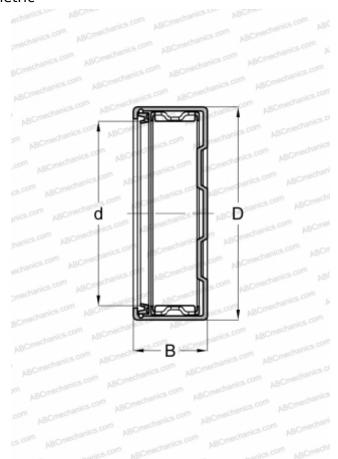

## **Technical specification**

| DIMENSIONS, MM               |            |
|------------------------------|------------|
| d                            | 20,000     |
| D                            | 26,000     |
| В                            | 18,000     |
| WEIGHT, KG                   | 0,024      |
| MANUFACTURER                 | SKF        |
| INTERCHANGE                  |            |
| ABC                          | BK 2018 RS |
| FAG                          | BK 2018 RS |
| INA                          | BK 2018 RS |
| CALCULATION DATA             |            |
| Basic dynamic load rating, C | 12,300 kN  |
| Basic static load rating, Co | 20,400 kN  |
| Fatigue load limit, Pu       | 2,360 kN   |
| Limiting speed               | 8000 r/min |
| REPLACES                     |            |
| RBNA 202618 RS               |            |