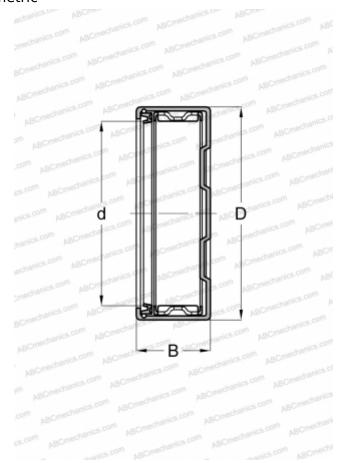

## **Technical specification**

| DIMENSIONS, MM               |            |
|------------------------------|------------|
| d                            | 25,000     |
| D                            | 32,000     |
| В                            | 18,000     |
| WEIGHT, KG                   | 0,034      |
| MANUFACTURER                 | SKF        |
| INTERCHANGE                  |            |
| ABC                          | BK 2518 RS |
| FAG                          | BK 2518 RS |
| INA                          | BK 2518 RS |
| CALCULATION DATA             |            |
| Basic dynamic load rating, C | 15,100 kN  |
| Basic static load rating, Co | 24,000 kN  |
| Fatigue load limit, Pu       | 2,850 kN   |
| Limiting speed               | 6700 r/min |
| REPLACES                     |            |
| RBNA 253218 RS               |            |