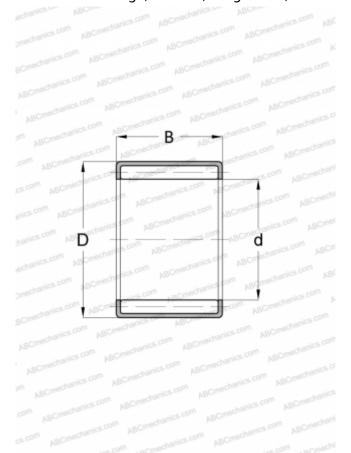

## **HN 1010 SKF**

Drawn cup needle roller bearings

TYPE: Roller bearings, Needle, Single row, Drawn cup, Full complement needle roller set, metric

## **Technical specification**

| DIMENSIONS, MM               |             |
|------------------------------|-------------|
| d                            | 10,000      |
| D                            | 14,000      |
| В                            | 10,000      |
| WEIGHT, KG                   | 0,005       |
| MANUFACTURER                 | SKF         |
| INTERCHANGE                  |             |
| ABC                          | HN 1010     |
| CALCULATION DATA             |             |
| Basic dynamic load rating, C | 6,820 kN    |
| Basic static load rating, Co | 11,400 kN   |
| Fatigue load limit, Pu       | 1,270 kN    |
| Reference speed              | 14000 r/min |
| Limiting speed               | 18000 r/min |
|                              |             |