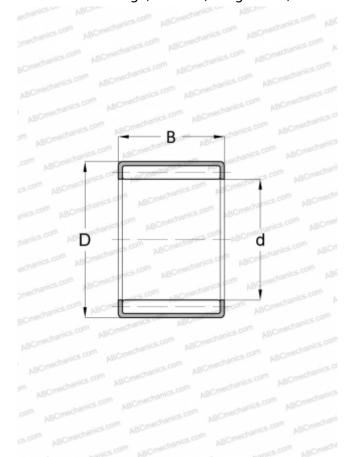

## **Technical specification**

| DIMENSIONS, MM               |                |
|------------------------------|----------------|
| d                            | 18,000         |
| D                            | 24,000         |
| В                            | 16,000         |
| WEIGHT, KG                   | 0,020          |
| MANUFACTURER                 | SKF            |
| INTERCHANGE                  |                |
| ABC                          | <u>HN 1816</u> |
| INA                          | HN 1816        |
| CALCULATION DATA             |                |
| Basic dynamic load rating, C | 16,100 kN      |
| Basic static load rating, Co | 33,500 kN      |
| Fatigue load limit, Pu       | 3,800 kN       |
| Reference speed              | 11000 r/min    |
| Limiting speed               | 14000 r/min    |
|                              |                |