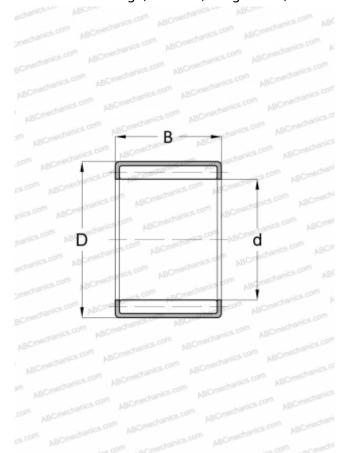

## **HN 2016 SKF**

Drawn cup needle roller bearings

TYPE: Roller bearings, Needle, Single row, Drawn cup, Full complement needle roller set, metric

## **Technical specification**

| DIMENSIONS, MM               |             |
|------------------------------|-------------|
| d                            | 20,000      |
| D                            | 26,000      |
| В                            | 16,000      |
| WEIGHT, KG                   | 0,022       |
| MANUFACTURER                 | SKF         |
| INTERCHANGE                  |             |
| ABC                          | HN 2016     |
| CALCULATION DATA             |             |
| Basic dynamic load rating, C | 16,800 kN   |
| Basic static load rating, Co | 36,500 kN   |
| Fatigue load limit, Pu       | 4,250 kN    |
| Reference speed              | 10000 r/min |
| Limiting speed               | 12000 r/min |
|                              |             |