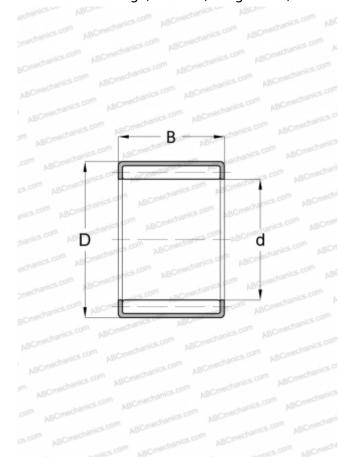

## **HN 2520 SKF**

Drawn cup needle roller bearings

TYPE: Roller bearings, Needle, Single row, Drawn cup, Full complement needle roller set, metric

## **Technical specification**

| DIMENSIONS, MM               |             |
|------------------------------|-------------|
| d                            | 25,000      |
| D                            | 32,000      |
| В                            | 20,000      |
| WEIGHT, KG                   | 0,040       |
| MANUFACTURER                 | SKF         |
| INTERCHANGE                  |             |
| ABC                          | HN 2520     |
| INA                          | HN 2520     |
| CALCULATION DATA             |             |
| Basic dynamic load rating, C | 26,400 kN   |
| Basic static load rating, Co | 60,000 kN   |
| Fatigue load limit, Pu       | 7,200 kN    |
| Reference speed              | 8000 r/min  |
| Limiting speed               | 10000 r/min |
|                              |             |