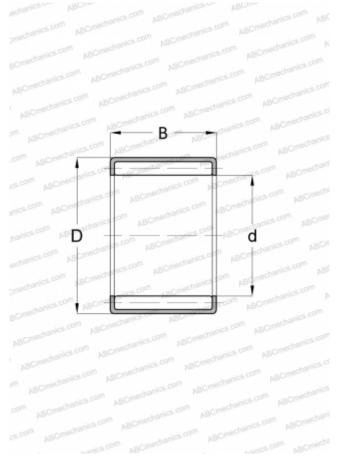

#### **DIMENSIONS, MM**

| •                            |                |
|------------------------------|----------------|
| d                            | 28,000         |
| D                            | 35,000         |
| В                            | 20,000         |
| WEIGHT, KG                   | 0,044          |
| MANUFACTURER                 | <u>SKF</u>     |
| INTERCHANGE                  |                |
| ABC                          | <u>HN 2820</u> |
| INA                          | <u>HN 2820</u> |
| CALCULATION DATA             |                |
| Basic dynamic load rating, C | 28,100 kN      |
| Basic static load rating, Co | 68,000 kN      |
| Fatigue load limit, Pu       | 8,150 kN       |
| Reference speed              | 7000 r/min     |
| Limiting speed               | 9000 r/min     |