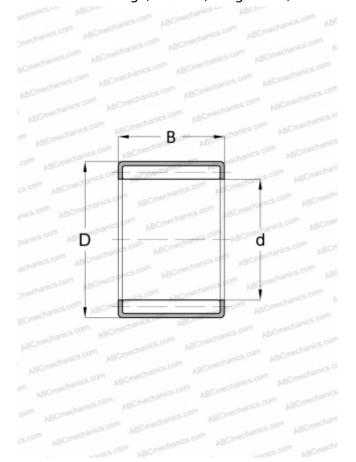

## **HN 5020 SKF**

Drawn cup needle roller bearings

TYPE: Roller bearings, Needle, Single row, Drawn cup, Full complement needle roller set, metric

## **Technical specification**

| DIMENSIONS, MM               |                |
|------------------------------|----------------|
| d                            | 50,000         |
| D                            | 58,000         |
| В                            | 20,000         |
| WEIGHT, KG                   | 0,086          |
| MANUFACTURER                 | SKF            |
| INTERCHANGE                  |                |
| ABC                          | <u>HN 5020</u> |
| INA                          | HN 5020        |
| CALCULATION DATA             |                |
| Basic dynamic load rating, C | 41,800 kN      |
| Basic static load rating, Co | 120,000 kN     |
| Fatigue load limit, Pu       | 14,300 kN      |
| Reference speed              | 4000 r/min     |
| Limiting speed               | 5000 r/min     |
|                              |                |