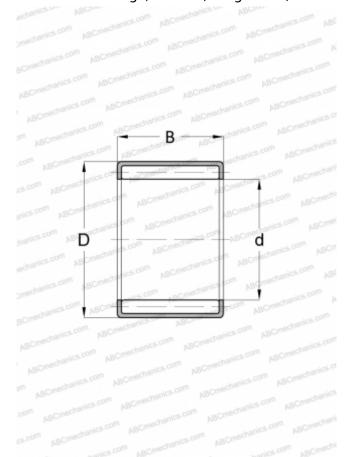

## **Technical specification**

| DIMENSIONS, MM               |            |
|------------------------------|------------|
| d                            | 50,000     |
| D                            | 58,000     |
| В                            | 25,000     |
| WEIGHT, KG                   | 0,107      |
| MANUFACTURER                 | SKF        |
| INTERCHANGE                  |            |
| ABC                          | HN 5025    |
| INA                          | HN 5025    |
| CALCULATION DATA             |            |
| Basic dynamic load rating, C | 50,100 kN  |
| Basic static load rating, Co | 153,000 kN |
| Fatigue load limit, Pu       | 18,600 kN  |
| Reference speed              | 4000 r/min |
| Limiting speed               | 5000 r/min |
|                              |            |