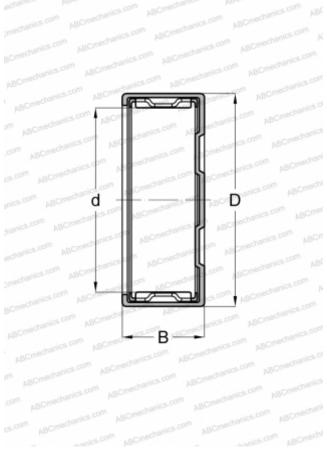

#### **DIMENSIONS, MM**

| BINEROIONO) MIN              |                |
|------------------------------|----------------|
| d                            | 4,000          |
| D                            | 8,000          |
| В                            | 8,000          |
| WEIGHT, KG                   | 0,002          |
| MANUFACTURER                 | SKF            |
| INTERCHANGE                  |                |
| ABC                          | <u>BK 0408</u> |
| FAG                          | <u>BK 0408</u> |
| INA                          | <u>BK 0408</u> |
| IKO                          | TLAM 48 N      |
| IKO                          | <u>TLAM 48</u> |
| CALCULATION DATA             |                |
| Basic dynamic load rating, C | 1,760 kN       |
| Basic static load rating, Co | 1,370 kN       |
| Fatigue load limit, Pu       | 0,140 kN       |
| Reference speed              | 22000 r/min    |
| Limiting speed               | 26000 r/min    |
|                              |                |