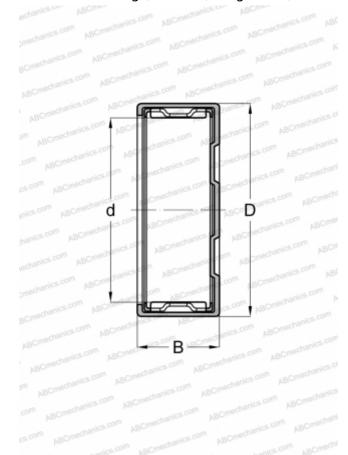

## **BK 0509 SKF**

Drawn cup needle roller bearings

TYPE: Roller bearings, Needle, Single row, Drawn cup, Closed end, with cage, metric

## **Technical specification**

| DIMENSIONS, MM               |             |
|------------------------------|-------------|
| d                            | 5,000       |
| D                            | 9,000       |
| В                            | 9,000       |
| WEIGHT, KG                   | 0,002       |
| MANUFACTURER                 | SKF         |
| INTERCHANGE                  |             |
| ABC                          | BK 0509     |
| FAG                          | BK 0509     |
| INA                          | BK 0509     |
| IKO                          | TLAM 59     |
| CALCULATION DATA             |             |
| Basic dynamic load rating, C | 2,380 kN    |
| Basic static load rating, Co | 2,080 kN    |
| Fatigue load limit, Pu       | 0,220 kN    |
| Reference speed              | 22000 r/min |
| Limiting speed               | 24000 r/min |