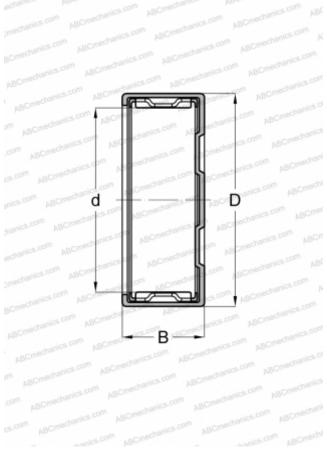

#### **DIMENSIONS, MM**

Limiting speed

| -                            |                |
|------------------------------|----------------|
| d                            | 6,000          |
| D                            | 10,000         |
| В                            | 9,000          |
| WEIGHT, KG                   | 0,003          |
| MANUFACTURER                 | <u>SKF</u>     |
| INTERCHANGE                  |                |
| ABC                          | <u>BK 0609</u> |
| FAG                          | <u>BK 0609</u> |
| INA                          | <u>BK 0609</u> |
| ІКО                          | TLAM 69        |
| CALCULATION DATA             |                |
| Basic dynamic load rating, C | 2,810 kN       |
| Basic static load rating, Co | 2,700 kN       |
| Fatigue load limit, Pu       | 0,285 kN       |
| Reference speed              | 20000 r/min    |