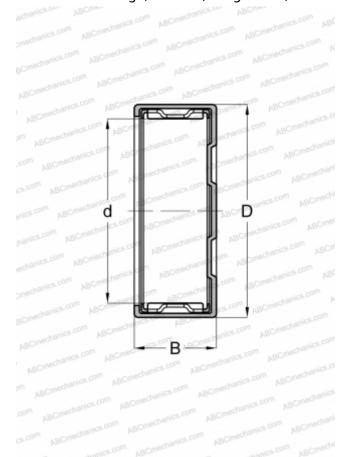

## **Technical specification**

Limiting speed

| DIMENSIONS, MM               |             |
|------------------------------|-------------|
| d                            | 8,000       |
| D                            | 12,000      |
| В                            | 10,000      |
| WEIGHT, KG                   | 0,003       |
| MANUFACTURER                 | SKF         |
| INTERCHANGE                  |             |
| ABC                          | BK 0810     |
| FAG                          | BK 0810     |
| INA                          | BK 0810     |
| IKO                          | TLAM 810    |
| CALCULATION DATA             |             |
| Basic dynamic load rating, C | 3,690 kN    |
| Basic static load rating, Co | 4,050 kN    |
| Fatigue load limit, Pu       | 0,440 kN    |
| Reference speed              | 19000 r/min |