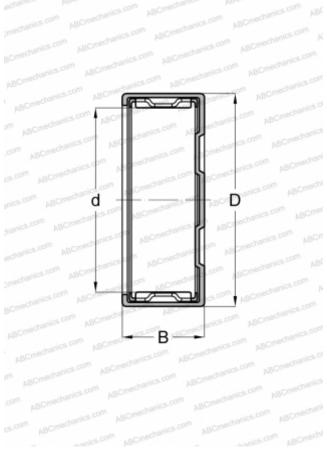

## TYPE: Roller bearings, Needle, Single row, Drawn cup, Closed end, with cage, metric

#### **DIMENSIONS, MM**

Limiting speed

| d                            | 9,000          |
|------------------------------|----------------|
| D                            | 13,000         |
| В                            | 10,000         |
| WEIGHT, KG                   | 0,004          |
| MANUFACTURER                 | <u>SKF</u>     |
| INTERCHANGE                  |                |
| ABC                          | <u>BK 0910</u> |
| FAG                          | <u>BK 0910</u> |
| INA                          | <u>BK 0910</u> |
| IKO                          | TLAM 910       |
| CALCULATION DATA             |                |
| Basic dynamic load rating, C | 4,130 kN       |
| Basic static load rating, Co | 4,800 kN       |
| Fatigue load limit, Pu       | 0,530 kN       |
| Reference speed              | 18000 r/min    |
|                              |                |