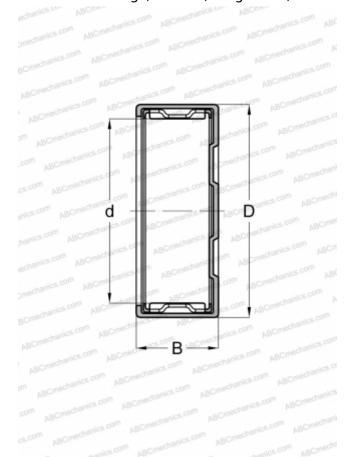

## **Technical specification**

Limiting speed

| DIMENSIONS, MM               |             |
|------------------------------|-------------|
| d                            | 9,000       |
| D                            | 13,000      |
| В                            | 12,000      |
| WEIGHT, KG                   | 0,005       |
| MANUFACTURER                 | SKF         |
| INTERCHANGE                  |             |
| ABC                          | BK 0912     |
| FAG                          | BK 0912     |
| INA                          | BK 0912     |
| IKO                          | TLAM 912    |
| CALCULATION DATA             |             |
| Basic dynamic load rating, C | 5,120 kN    |
| Basic static load rating, Co | 6,400 kN    |
| Fatigue load limit, Pu       | 0,720 kN    |
| Reference speed              | 18000 r/min |