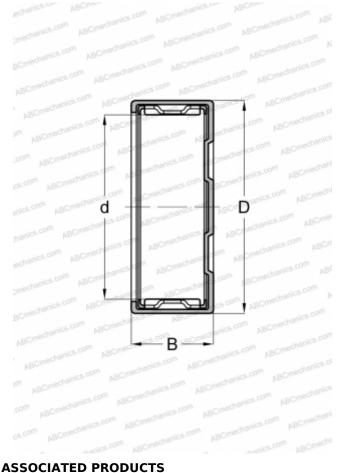

#### **DIMENSIONS, MM**

Reference speed

Limiting speed

| d                            | 10,000         |
|------------------------------|----------------|
| D                            | 14,000         |
| В                            | 12,000         |
| WEIGHT, KG                   | 0,005          |
| MANUFACTURER                 | <u>SKF</u>     |
| INTERCHANGE                  |                |
| ABC                          | <u>BK 1012</u> |
| FAG                          | <u>BK 1012</u> |
| INA                          | <u>BK 1012</u> |
| ΙΚΟ                          | TLAM 1012      |
| CALCULATION DATA             |                |
| Basic dynamic load rating, C | 5,390 kN       |
| Basic static load rating, Co | 6,950 kN       |
| Fatigue load limit, Pu       | 0,780 kN       |