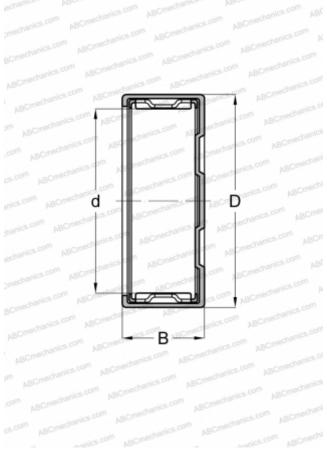

#### **DIMENSIONS, MM**

| d                            | 12,000         |
|------------------------------|----------------|
| D                            | 16,000         |
| В                            | 10,000         |
| WEIGHT, KG                   | 0,005          |
| MANUFACTURER                 | <u>SKF</u>     |
| INTERCHANGE                  |                |
| ABC                          | <u>BK 1210</u> |
| FAG                          | <u>BK 1210</u> |
| INA                          | <u>BK 1210</u> |
| ΙΚΟ                          | TLAM 1210      |
| CALCULATION DATA             |                |
| Basic dynamic load rating, C | 4,840 kN       |
| Basic static load rating, Co | 6,400 kN       |
|                              |                |