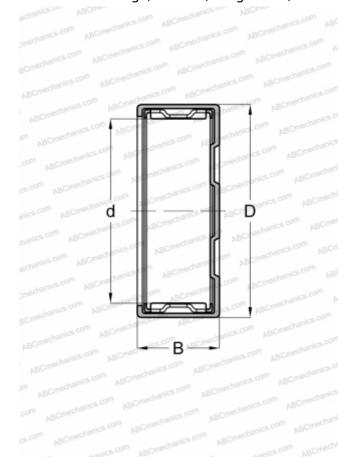

## **BK 1512 SKF**

Drawn cup needle roller bearings

TYPE: Roller bearings, Needle, Single row, Drawn cup, Closed end, with cage, metric

## **Technical specification**

Reference speed

Limiting speed

| DIMENSIONS, MM               |           |
|------------------------------|-----------|
| d                            | 15,000    |
| D                            | 21,000    |
| В                            | 12,000    |
| WEIGHT, KG                   | 0,013     |
| MANUFACTURER                 | SKF       |
| INTERCHANGE                  |           |
| ABC                          | BK 1512   |
| FAG                          | BK 1512   |
| INA                          | BK 1512   |
| IKO                          | TLAM 1512 |
| CALCULATION DATA             |           |
| Basic dynamic load rating, C | 7,650 kN  |
| Basic static load rating, Co | 9,500 kN  |
| Fatigue load limit, Pu       | 1,080 kN  |