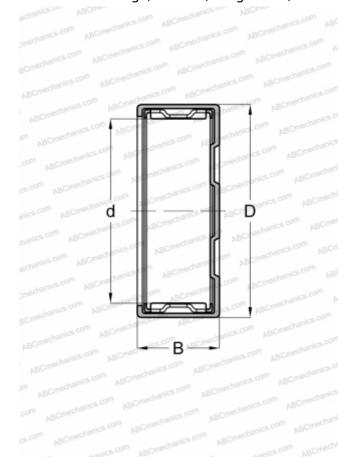

## **BK 1516 SKF**

Drawn cup needle roller bearings

TYPE: Roller bearings, Needle, Single row, Drawn cup, Closed end, with cage, metric

## **Technical specification**

| DIMENSIONS, MM               |             |
|------------------------------|-------------|
| d                            | 15,000      |
| D                            |             |
|                              | 21,000      |
| В                            | 16,000      |
| WEIGHT, KG                   | 0,017       |
| MANUFACTURER                 | SKF         |
| INTERCHANGE                  |             |
| ABC                          | BK 1516     |
| FAG                          | BK 1516     |
| INA                          | BK 1516     |
| IKO                          | TLAM 1516   |
| CALCULATION DATA             |             |
| Basic dynamic load rating, C | 10,100 kN   |
| Basic static load rating, Co | 14,600 kN   |
| Fatigue load limit, Pu       | 1,700 kN    |
| Reference speed              | 15000 r/min |
| Limiting speed               | 16000 r/min |