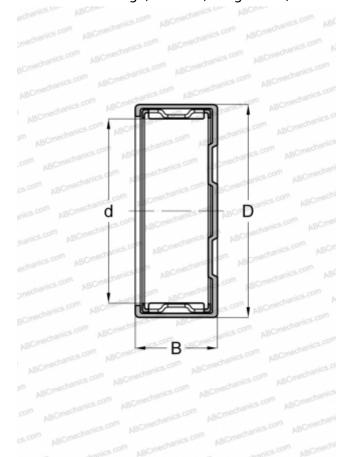

## **Technical specification**

| DIMENSIONS, MM               |             |
|------------------------------|-------------|
| d                            | 16,000      |
| D                            | 22,000      |
| В                            | 16,000      |
| WEIGHT, KG                   | 0,018       |
| MANUFACTURER                 | SKF         |
| INTERCHANGE                  |             |
| ABC                          | BK 1616     |
| FAG                          | BK 1616     |
| INA                          | BK 1616     |
| IKO                          | TLAM 1616   |
| CALCULATION DATA             |             |
| Basic dynamic load rating, C | 10,500 kN   |
| Basic static load rating, Co | 15,600 kN   |
| Fatigue load limit, Pu       | 1,800 kN    |
| Reference speed              | 14000 r/min |
| Limiting speed               | 16000 r/min |