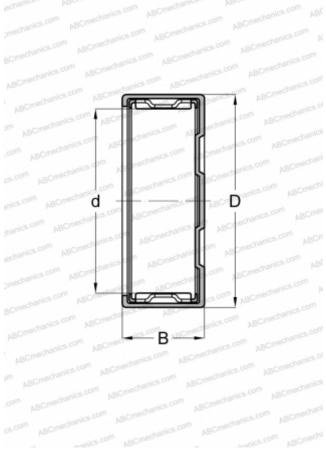

#### **DIMENSIONS, MM**

| •                            |                |
|------------------------------|----------------|
| d                            | 16,000         |
| D                            | 22,000         |
| В                            | 22,000         |
| WEIGHT, KG                   | 0,022          |
| MANUFACTURER                 | <u>IKO</u>     |
| INTERCHANGE                  |                |
| ABC                          | <u>BK 1622</u> |
| FAG                          | <u>BK 1622</u> |
| INA                          | <u>BK 1622</u> |
| CALCULATION DATA             |                |
| Deale dumental sed water a C | 14 200 1.01    |