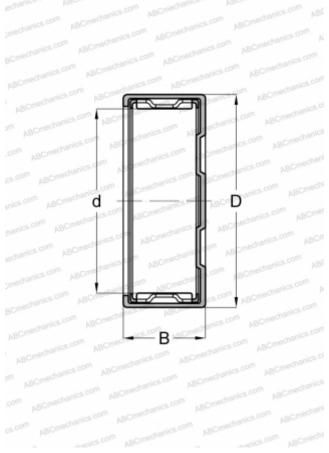

#### **DIMENSIONS, MM**

| d                            | 18,000         |
|------------------------------|----------------|
| D                            | 24,000         |
| В                            | 12,000         |
| WEIGHT, KG                   | 0,015          |
| MANUFACTURER                 | <u>SKF</u>     |
| INTERCHANGE                  |                |
| ABC                          | <u>BK 1812</u> |
| FAG                          | <u>BK 1812</u> |
| INA                          | <u>BK 1812</u> |
| ІКО                          | TLAM 1812      |
| CALCULATION DATA             |                |
| Basic dynamic load rating, C | 7,920 kN       |
| Basic static load rating, Co | 11,200 kN      |
| Fatique load limit Pu        | 1 270 kN       |