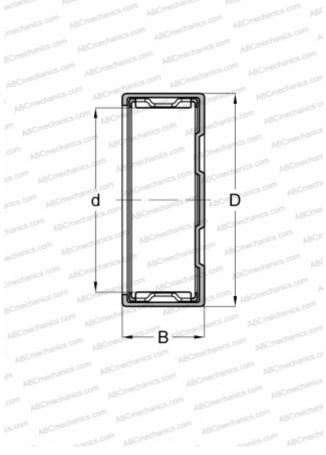

#### **DIMENSIONS, MM**

| d                            | 18,000         |
|------------------------------|----------------|
| D                            | 24,000         |
| В                            | 16,000         |
| 5                            | 10,000         |
| WEIGHT, KG                   | 0,018          |
| MANUFACTURER                 | <u>IKO</u>     |
| INTERCHANGE                  |                |
| ABC                          | <u>BK 1816</u> |
| FAG                          | BK 1816        |
| INA                          | <u>BK 1816</u> |
| SKF                          | BK 1816        |
| CALCULATION DATA             |                |
| Basic dynamic load rating, C | 10,400 kN      |