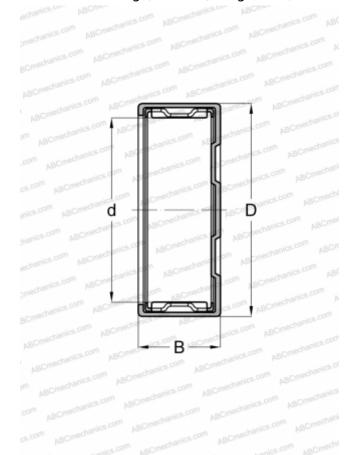

## **Technical specification**

| DIMENSIONS, MM               |             |
|------------------------------|-------------|
| d                            | 18,000      |
| D                            | 24,000      |
| В                            | 16,000      |
| WEIGHT, KG                   | 0,020       |
| MANUFACTURER                 | SKF         |
| INTERCHANGE                  |             |
| ABC                          | BK 1816     |
| FAG                          | BK 1816     |
| INA                          | BK 1816     |
| IKO                          | TLAM 1816   |
| CALCULATION DATA             |             |
| Basic dynamic load rating, C | 11,200 kN   |
| Basic static load rating, Co | 17,600 kN   |
| Fatigue load limit, Pu       | 2,040 kN    |
| Reference speed              | 13000 r/min |
| Limiting speed               | 15000 r/min |