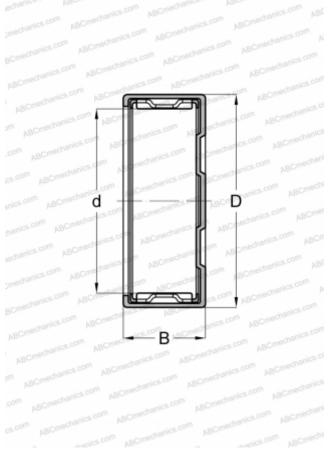

#### **DIMENSIONS, MM**

Limiting speed

| d                            | 20,000         |
|------------------------------|----------------|
| D                            | 26,000         |
| В                            | 16,000         |
| WEIGHT, KG                   | 0,022          |
| MANUFACTURER                 | <u>SKF</u>     |
| INTERCHANGE                  |                |
| ABC                          | <u>BK 2016</u> |
| FAG                          | <u>BK 2016</u> |
| INA                          | <u>BK 2016</u> |
| IKO                          | TLAM 2016      |
| CALCULATION DATA             |                |
| Basic dynamic load rating, C | 12,300 kN      |
| Basic static load rating, Co | 20,400 kN      |
| Fatigue load limit, Pu       | 2,360 kN       |
| Reference speed              | 12000 r/min    |