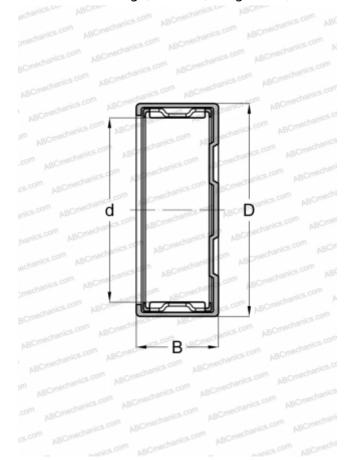

## **Technical specification**

| DIMENSIONS, MM               |             |
|------------------------------|-------------|
| d                            | 22,000      |
| D                            | 28,000      |
| В                            | 16,000      |
| WEIGHT, KG                   | 0,024       |
| MANUFACTURER                 | SKF         |
| INTERCHANGE                  |             |
| ABC                          | BK 2216     |
| FAG                          | BK 2216     |
| INA                          | BK 2216     |
| IKO                          | TLAM 2216   |
| CALCULATION DATA             |             |
| Basic dynamic load rating, C | 13,000 kN   |
| Basic static load rating, Co | 22,400 kN   |
| Fatigue load limit, Pu       | 2,600 kN    |
| Reference speed              | 11000 r/min |
| Limiting speed               | 12000 r/min |
| REPLACES                     |             |
| RBNA 222816                  |             |