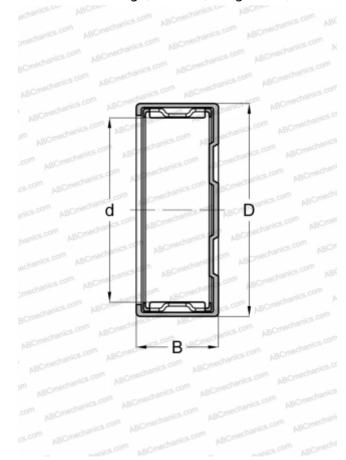

## **BK 2516 SKF**

Drawn cup needle roller bearings

TYPE: Roller bearings, Needle, Single row, Drawn cup, Closed end, with cage, metric

## **Technical specification**

| DIMENSIONS, MM               |             |
|------------------------------|-------------|
| d                            | 25,000      |
| D                            | 32,000      |
| В                            | 16,000      |
| WEIGHT, KG                   | 0,032       |
| MANUFACTURER                 | SKF         |
| INTERCHANGE                  |             |
| ABC                          | BK 2516     |
| FAG                          | BK 2516     |
| INA                          | BK 2516     |
| IKO                          | TLAM 2516   |
| CALCULATION DATA             |             |
| Basic dynamic load rating, C | 15,100 kN   |
| Basic static load rating, Co | 24,000 kN   |
| Fatigue load limit, Pu       | 2,850 kN    |
| Reference speed              | 9500 r/min  |
| Limiting speed               | 11000 r/min |
| REPLACES                     |             |
| RBNA 253216                  |             |