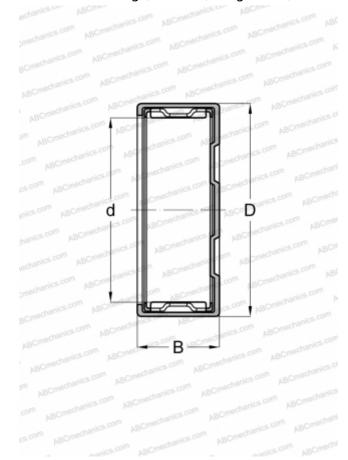

## **Technical specification**

| DIMENSIONS, MM               |             |
|------------------------------|-------------|
| d                            | 25,000      |
| D                            | 32,000      |
| В                            | 20,000      |
| WEIGHT, KG                   | 0,038       |
| MANUFACTURER                 | SKF         |
| INTERCHANGE                  |             |
| ABC                          | BK 2520     |
| FAG                          | BK 2520     |
| INA                          | BK 2520     |
| IKO                          | TLAM 2520   |
| CALCULATION DATA             |             |
| Basic dynamic load rating, C | 19,000 kN   |
| Basic static load rating, Co | 32,500 kN   |
| Fatigue load limit, Pu       | 4,000 kN    |
| Reference speed              | 9500 r/min  |
| Limiting speed               | 11000 r/min |
| REPLACES                     |             |
| RBNA 253220                  |             |
|                              |             |