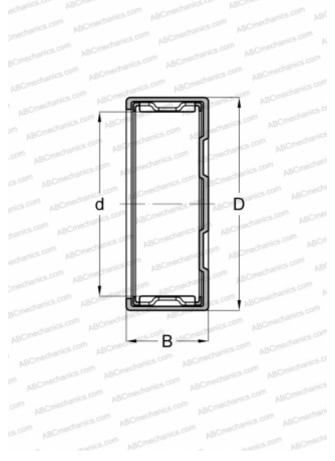

#### **DIMENSIONS, MM**

| •                            |                |
|------------------------------|----------------|
| d                            | 25,000         |
| D                            | 32,000         |
| В                            | 26,000         |
| WEIGHT, KG                   | 0,048          |
| MANUFACTURER                 | <u>SKF</u>     |
| INTERCHANGE                  |                |
| ABC                          | <u>BK 2526</u> |
| FAG                          | <u>BK 2526</u> |
| INA                          | <u>BK 2526</u> |
| IKO                          | TLAM 2526      |
| CALCULATION DATA             |                |
| Basic dynamic load rating, C | 24,200 kN      |
|                              | 45 000 1 11    |