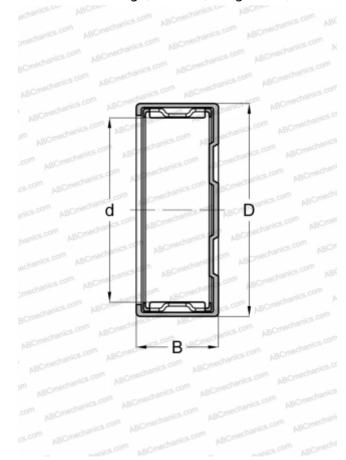

## **Technical specification**

| DIMENSIONS, MM               |            |
|------------------------------|------------|
| d                            | 30,000     |
| D                            | 37,000     |
| В                            | 12,000     |
| WEIGHT, KG                   | 0,028      |
| MANUFACTURER                 | SKF        |
| INTERCHANGE                  |            |
| ABC                          | BK 3012    |
| FAG                          | BK 3012    |
| INA                          | BK 3012    |
| IKO                          | TLAM 3012  |
| CALCULATION DATA             |            |
| Basic dynamic load rating, C | 11,700 kN  |
| Basic static load rating, Co | 18,300 kN  |
| Fatigue load limit, Pu       | 2,120 kN   |
| Reference speed              | 8000 r/min |
| Limiting speed               | 9000 r/min |
| REPLACES                     |            |
| RBNA 303712                  |            |
|                              |            |