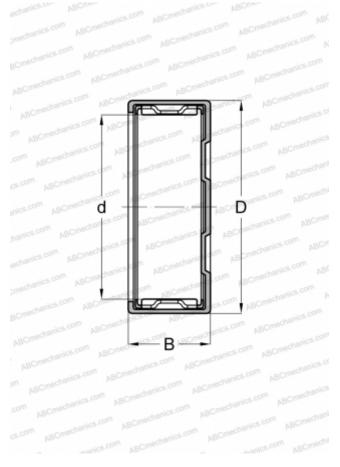

#### TYPE: Roller bearings, Needle, Single row, Drawn cup, Closed end, with cage, metric

#### **DIMENSIONS, MM**

| ,                           |                |
|-----------------------------|----------------|
| d                           | 30,000         |
| D                           | 37,000         |
| В                           | 16,000         |
| WEIGHT, KG                  | 0,036          |
| MANUFACTURER                | <u>IKO</u>     |
| INTERCHANGE                 |                |
| ABC                         | <u>BK 3016</u> |
| FAG                         | <u>BK 3016</u> |
| INA                         | <u>BK 3016</u> |
| SKF                         | BK 3016        |
| CALCULATION DATA            |                |
| Decis dynamic load rating C | 14 100 LN      |