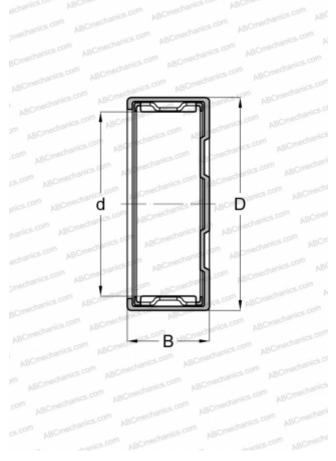

#### **DIMENSIONS, MM**

| d                            | 30,000         |
|------------------------------|----------------|
| D                            | 37,000         |
| В                            | 16,000         |
| WEIGHT, KG                   | 0,038          |
| MANUFACTURER                 | <u>SKF</u>     |
| INTERCHANGE                  |                |
| ABC                          | <u>BK 3016</u> |
| FAG                          | <u>BK 3016</u> |
| INA                          | <u>BK 3016</u> |
| IKO                          | TLAM 3016      |
| CALCULATION DATA             |                |
| Basic dynamic load rating, C | 16,500 kN      |
|                              |                |