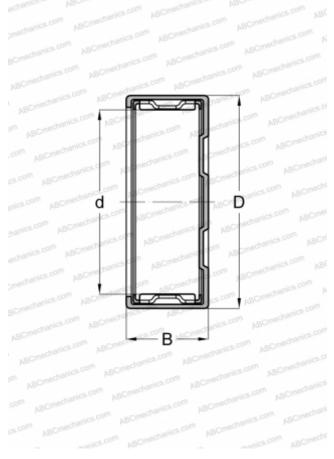

#### **DIMENSIONS, MM**

| •                            |                |
|------------------------------|----------------|
| d                            | 30,000         |
| D                            | 37,000         |
| В                            | 20,000         |
| WEIGHT, KG                   | 0,047          |
| MANUFACTURER                 | <u>SKF</u>     |
| INTERCHANGE                  |                |
| ABC                          | <u>BK 3020</u> |
| FAG                          | <u>BK 3020</u> |
| INA                          | <u>BK 3020</u> |
| ΙΚΟ                          | TLAM 3020      |
| CALCULATION DATA             |                |
| Basic dynamic load rating, C | 20,900 kN      |
|                              |                |