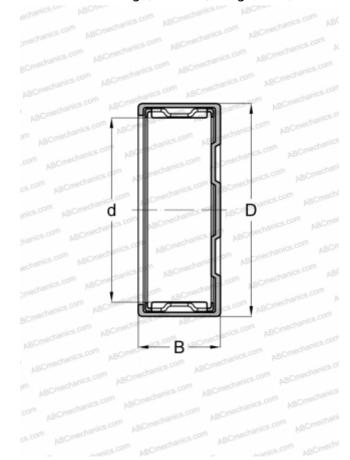

## **Technical specification**

| DIMENSIONS, MM               |            |
|------------------------------|------------|
| d                            | 30,000     |
| D                            | 37,000     |
| В                            | 26,000     |
| WEIGHT, KG                   | 0,058      |
| MANUFACTURER                 | SKF        |
| INTERCHANGE                  |            |
| ABC                          | BK 3026    |
| FAG                          | BK 3026    |
| INA                          | BK 3026    |
| IKO                          | TLAM 3026  |
| CALCULATION DATA             |            |
| Basic dynamic load rating, C | 27,000 kN  |
| Basic static load rating, Co | 54,000 kN  |
| Fatigue load limit, Pu       | 6,550 kN   |
| Reference speed              | 8000 r/min |
| Limiting speed               | 9000 r/min |
| REPLACES                     |            |
| RBNA 303726                  |            |