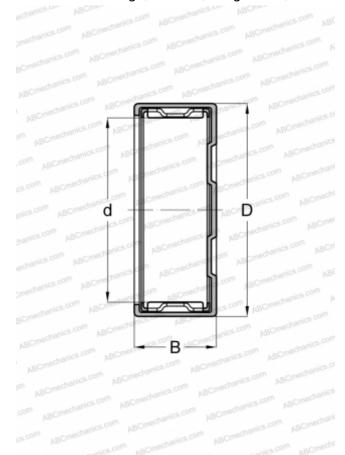

## **BK 3520 SKF**

Drawn cup needle roller bearings

TYPE: Roller bearings, Needle, Single row, Drawn cup, Closed end, with cage, metric

## **Technical specification**

| DIMENSIONS, MM               |            |
|------------------------------|------------|
| d                            | 35,000     |
| D                            | 42,000     |
| В                            | 20,000     |
| WEIGHT, KG                   | 0,053      |
| MANUFACTURER                 | SKF        |
| INTERCHANGE                  |            |
| ABC                          | BK 3520    |
| FAG                          | BK 3520    |
| INA                          | BK 3520    |
| IKO                          | TLAM 3520  |
| CALCULATION DATA             |            |
| Basic dynamic load rating, C | 22,900 kN  |
| Basic static load rating, Co | 46,500 kN  |
| Fatigue load limit, Pu       | 5,600 kN   |
| Reference speed              | 7000 r/min |
| Limiting speed               | 8000 r/min |
| REPLACES                     |            |
| RBNA 354220                  |            |