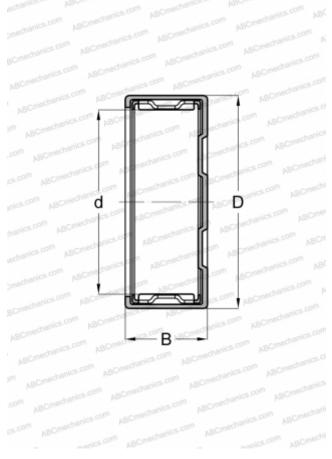

#### **DIMENSIONS, MM**

| d                            | 40,000         |
|------------------------------|----------------|
| D                            | 47,000         |
| В                            | 20,000         |
| WEIGHT, KG                   | 0,062          |
| MANUFACTURER                 | SKF            |
| INTERCHANGE                  |                |
| ABC                          | <u>BK 4020</u> |
| FAG                          | <u>BK 4020</u> |
| INA                          | <u>BK 4020</u> |
| IKO                          | TLAM 4020      |
| CALCULATION DATA             |                |
| Basic dynamic load rating, C | 24,200 kN      |
| Basic static load rating Co  | 53 000 KN      |