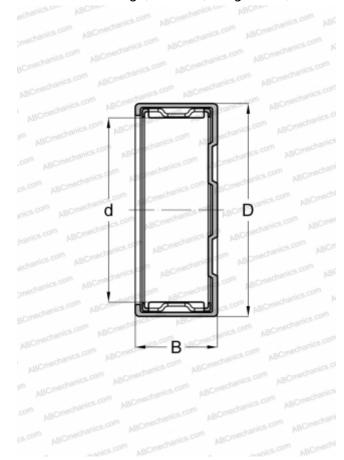

## **Technical specification**

| d                            | 45,000     |
|------------------------------|------------|
|                              |            |
| D                            | 52,000     |
| В                            | 20,000     |
| WEIGHT, KG                   | 0,072      |
| MANUFACTURER                 | SKF        |
| INTERCHANGE                  |            |
| ABC                          | BK 4520    |
| FAG                          | BK 4520    |
| INA                          | BK 4520    |
| IKO                          | TLAM 4520  |
| CALCULATION DATA             |            |
| Basic dynamic load rating, C | 26,000 kN  |
| Basic static load rating, Co | 60,000 kN  |
| Fatigue load limit, Pu       | 7,200 kN   |
| Reference speed              | 5600 r/min |
| Limiting speed               | 6300 r/min |
| REPLACES                     |            |
| RBNA 455220                  |            |