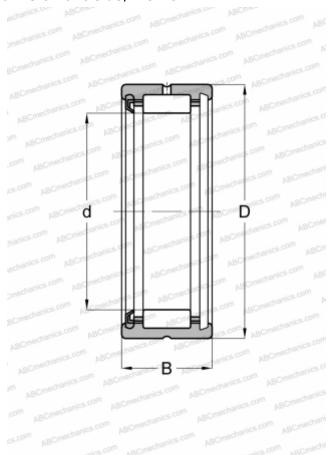

## **RNA 4900 RS SKF**

Needle roller bearings

TYPE: Roller bearings, Needle, Single row, With machined rings with flanges, without an inner ring, Lip seal RS on one side, metric

## **Technical specification**

| DIMENSIONS, MM               |              |
|------------------------------|--------------|
| d                            | 14,000       |
| D                            | 22,000       |
| В                            | 13,000       |
| WEIGHT, KG                   | 0,016        |
| MANUFACTURER                 | SKF          |
| INTERCHANGE                  |              |
| ABC                          | RNA 4900 RS  |
| FAG                          | RNA 4900 RSR |
| INA                          | RNA 4900 RSR |
| TORRINGTON                   | RNA 4900 RS  |
| CALCULATION DATA             |              |
| Basic dynamic load rating, C | 7,370 kN     |
| Basic static load rating, Co | 8,150 kN     |
| Fatigue load limit, Pu       | 0,965 kN     |
| Limiting speed               | 12000 r/min  |