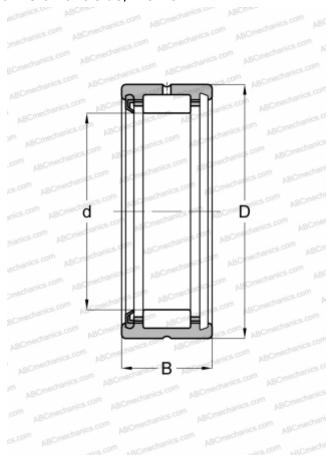

## **RNA 4901 RS SKF**

Needle roller bearings

TYPE: Roller bearings, Needle, Single row, With machined rings with flanges, without an inner ring, Lip seal RS on one side, metric

## **Technical specification**

| DIMENSIONS, MM               |              |
|------------------------------|--------------|
| d                            | 16,000       |
| D                            | 24,000       |
| В                            | 13,000       |
| WEIGHT, KG                   | 0,018        |
| MANUFACTURER                 | SKF          |
| INTERCHANGE                  |              |
| ABC                          | RNA 4901 RS  |
| FAG                          | RNA 4901 RSR |
| INA                          | RNA 4901 RSR |
| TORRINGTON                   | RNA 4901 RS  |
| CALCULATION DATA             |              |
| Basic dynamic load rating, C | 8,090 kN     |
| Basic static load rating, Co | 9,650 kN     |
| Fatigue load limit, Pu       | 1,140 kN     |
| Limiting speed               | 11000 r/min  |