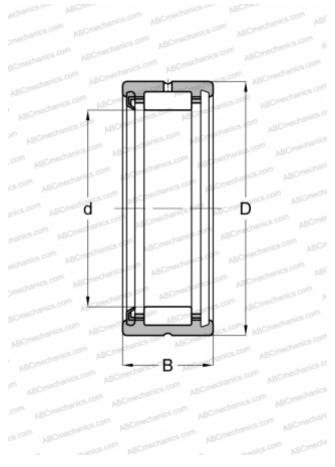

## Needle roller bearings

TYPE: Roller bearings, Needle, Single row, With machined rings with flanges, without an inner ring, Lip seal RS on one side, metric

## **Technical specification**

| DIMENSIONS, MM               |                     |
|------------------------------|---------------------|
| d                            | 20,000              |
| D                            | 28,000              |
| В                            | 13,000              |
| WEIGHT, KG                   | 0,020               |
| MANUFACTURER                 | <u>SKF</u>          |
| INTERCHANGE                  |                     |
| ABC                          | <u>RNA 4902 RS</u>  |
| FAG                          | RNA 4902 RSR        |
| INA                          | <u>RNA 4902 RSR</u> |
| TORRINGTON                   | RNA 4902 RS         |
| CALCULATION DATA             |                     |
| Basic dynamic load rating, C | 9,130 kN            |
| Basic static load rating, Co | 12,000 kN           |
| Fatigue load limit, Pu       | 1,430 kN            |
| Limiting speed               | 9500 r/min          |