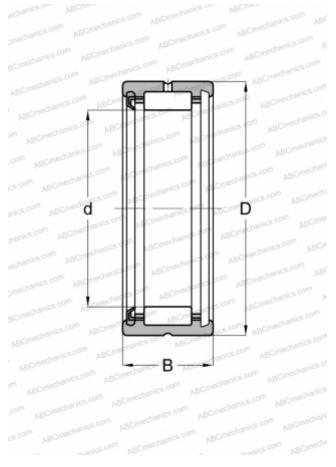

## Needle roller bearings

TYPE: Roller bearings, Needle, Single row, With machined rings with flanges, without an inner ring, Lip seal RS on one side, metric

## **Technical specification**

| DIMENSIONS, MM               |                     |
|------------------------------|---------------------|
| d                            | 22,000              |
| D                            | 30,000              |
| В                            | 13,000              |
| WEIGHT, KG                   | 0,023               |
| MANUFACTURER                 | SKF                 |
| INTERCHANGE                  |                     |
| ABC                          | <u>RNA 4903 RS</u>  |
| FAG                          | RNA 4903 RSR        |
| INA                          | <u>RNA 4903 RSR</u> |
| TORRINGTON                   | RNA 4903 RS         |
| CALCULATION DATA             |                     |
| Basic dynamic load rating, C | 9,520 kN            |
| Basic static load rating, Co | 12,900 kN           |
| Fatigue load limit, Pu       | 1,530 kN            |
| Limiting speed               | 9000 r/min          |