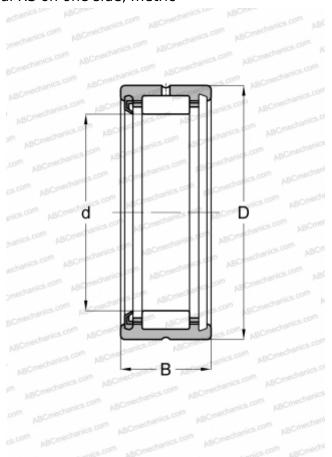

## **RNA 4904 RS SKF**

Needle roller bearings

TYPE: Roller bearings, Needle, Single row, With machined rings with flanges, without an inner ring, Lip seal RS on one side, metric

## **Technical specification**

| DIMENSIONS, MM               |              |
|------------------------------|--------------|
| d                            | 25,000       |
| D                            | 37,000       |
| В                            | 17,000       |
| WEIGHT, KG                   | 0,056        |
| MANUFACTURER                 | SKF          |
| INTERCHANGE                  |              |
| ABC                          | RNA 4904 RS  |
| FAG                          | RNA 4904 RSR |
| INA                          | RNA 4904 RSR |
| TORRINGTON                   | RNA 4904 RS  |
| CALCULATION DATA             |              |
| Basic dynamic load rating, C | 19,400 kN    |
| Basic static load rating, Co | 22,400 kN    |
| Fatigue load limit, Pu       | 2,650 kN     |
| Limiting speed               | 7500 r/min   |