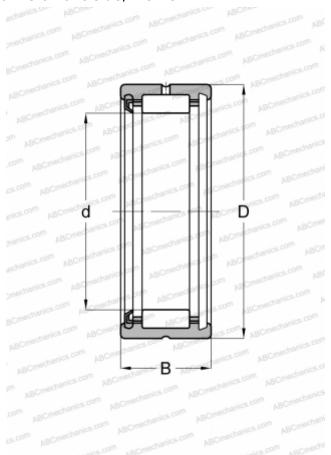

## **RNA 4905 RS SKF**

Needle roller bearings

TYPE: Roller bearings, Needle, Single row, With machined rings with flanges, without an inner ring, Lip seal RS on one side, metric

## **Technical specification**

| DIMENSIONS, MM               |              |
|------------------------------|--------------|
| d                            | 30,000       |
| D                            | 42,000       |
| В                            | 17,000       |
| WEIGHT, KG                   | 0,060        |
| MANUFACTURER                 | SKF          |
| INTERCHANGE                  |              |
| ABC                          | RNA 4905 RS  |
| FAG                          | RNA 4905 RSR |
| INA                          | RNA 4905 RSR |
| TORRINGTON                   | RNA 4905 RS  |
| CALCULATION DATA             |              |
| Basic dynamic load rating, C | 21,600 kN    |
| Basic static load rating, Co | 27,500 kN    |
| Fatigue load limit, Pu       | 3,250 kN     |
| Limiting speed               | 6300 r/min   |