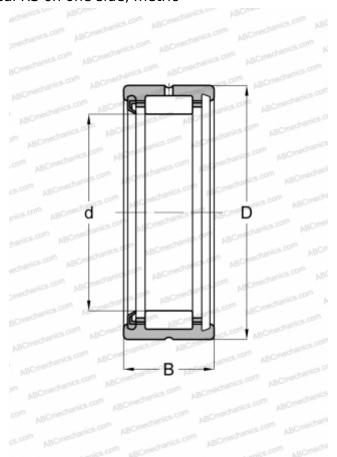

## **RNA 4906 RS SKF**

Needle roller bearings

TYPE: Roller bearings, Needle, Single row, With machined rings with flanges, without an inner ring, Lip seal RS on one side, metric

## **Technical specification**

| DIMENSIONS, MM               |              |
|------------------------------|--------------|
| d                            | 35,000       |
| D                            | 47,000       |
| В                            | 17,000       |
| WEIGHT, KG                   | 0,069        |
| MANUFACTURER                 | SKF          |
| INTERCHANGE                  |              |
| ABC                          | RNA 4906 RS  |
| FAG                          | RNA 4906 RSR |
| INA                          | RNA 4906 RSR |
| TORRINGTON                   | RNA 4906 RS  |
| CALCULATION DATA             |              |
| Basic dynamic load rating, C | 23,300 kN    |
| Basic static load rating, Co | 32,000 kN    |
| Fatigue load limit, Pu       | 3,800 kN     |
| Limiting speed               | 5600 r/min   |