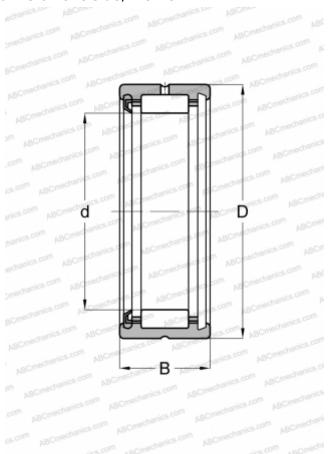

## **RNA 4907 RS SKF**

Needle roller bearings

TYPE: Roller bearings, Needle, Single row, With machined rings with flanges, without an inner ring, Lip seal RS on one side, metric

## **Technical specification**

| DIMENSIONS, MM               |              |
|------------------------------|--------------|
| d                            | 42,000       |
| D                            | 55,000       |
| В                            | 20,000       |
| WEIGHT, KG                   | 0,110        |
| MANUFACTURER                 | SKF          |
| INTERCHANGE                  |              |
| ABC                          | RNA 4907 RS  |
| FAG                          | RNA 4907 RSR |
| INA                          | RNA 4907 RSR |
| TORRINGTON                   | RNA 4907 RS  |
| CALCULATION DATA             |              |
| Basic dynamic load rating, C | 27,000 kN    |
| Basic static load rating, Co | 43,000 kN    |
| Fatigue load limit, Pu       | 5,300 kN     |
| Limiting speed               | 4800 r/min   |