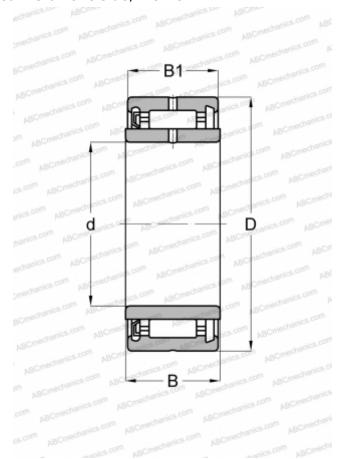

## **Technical specification**

| DIMENSIONS, MM               |             |
|------------------------------|-------------|
| d                            | 12,000      |
| D                            | 24,000      |
| D1                           | 16,000      |
| В                            | 14,000      |
| B1                           | 13,000      |
| WEIGHT, KG                   | 0,028       |
| MANUFACTURER                 | SKF         |
| INTERCHANGE                  |             |
| ABC                          | NA 4901 RS  |
| FAG                          | NA 4901 RSR |
| INA                          | NA 4901 RSR |
| TORRINGTON                   | NA 4901 RS  |
| CALCULATION DATA             |             |
| Basic dynamic load rating, C | 8,090 kN    |
| Basic static load rating, Co | 9,650 kN    |
| Fatigue load limit, Pu       | 1,140 kN    |
| Limiting speed               | 11000 r/min |