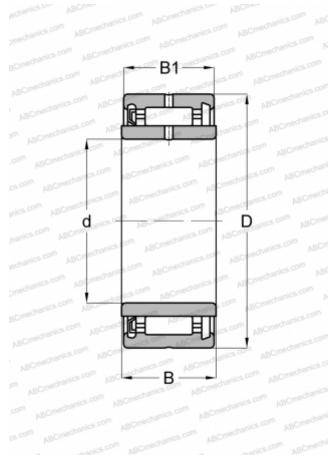

## **Technical specification**

| DIMENSIONS, MM |            |
|----------------|------------|
| d              | 30,000     |
| D              | 47,000     |
| D1             | 35,000     |
| В              | 18,000     |
| B1             | 17,000     |
| WEIGHT, KG     | 0,100      |
| MANUFACTURER   | SKF        |
| INTERCHANGE    |            |
| ABC            | NA 4906 RS |